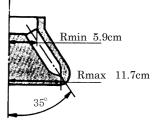

## 適用アダプタ・キャップ・チューブ・ボトル一覧表

Summary of Adaptors, Caps, Tubes, Bottles

| アダプタ<br>Adaptors                                    | キャップ<br>Caps | 品名 ・寸法 ・実容量<br>Tube/Bottle・Tube size・Specified sample capacity    | 最高回転速度<br>Max. Speed<br>(rpm) | 遠心加速度<br>Max. R.C.F<br>(×g) |
|-----------------------------------------------------|--------------|-------------------------------------------------------------------|-------------------------------|-----------------------------|
|                                                     |              | 50mℓ PP培養管(TCチューブ)<br>Tissue Culture Tube<br>(市販品)(Marketed) 43mℓ | 12,000                        | 18,800                      |
| 15TA50Tアダプタ (B)<br>Adaptor (B)<br>S409424A          |              | 15mℓ PP培養管(TCチューブ)<br>Tissue Culture Tube<br>(市販品)(Marketed) 13mℓ | 10,000                        | 12,700                      |
| 13A50Tアダプタ(B)<br>Adaptor<br>S408945A<br>φ2.9×7.4 NY |              | 13mℓ PP丸底チューブ<br>Tube<br>φ1.7×10.1(市販品)(Marketed) 11mℓ            | 10,000                        | 12,000                      |