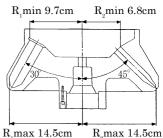

## アングルロータ Angle Rotor (R10A2)

最高回転速度:10,000 rpm

Max. Speed

最大遠心加速度:16,200×g

Max. R. C. F.

全 容 量:780ml

 $=600 \text{m} \ell (50 \text{m} \ell) + 180 \text{m} \ell (15 \text{m} \ell)$ 

チューブ容量 :  $50m\ell \times 12 + 15m\ell \times 12$ 

Nominal Rotor Capacity

適用アダプタ・キャップ・チューブ・ボトル一覧表

Summary of Adaptors, Caps, Tubes, Bottles

| アダプタ<br>Adaptors                                    | キャップ<br>Caps | 品名 ・寸法 ・実容量<br>Tube / Bottle・Tube size・Specified sample capacity            | 最高回転速度<br>Max. Speed<br>(rpm) | 遠心加速度<br>Max. R.C.F<br>(× g) |
|-----------------------------------------------------|--------------|-----------------------------------------------------------------------------|-------------------------------|------------------------------|
|                                                     |              | 50mℓPP培養管(TCチューブ)<br>Tissue Culture Tube<br>φ 3.0×11.5(市販品) (Marketed) 43mℓ | 10,000                        | 16,200                       |
|                                                     |              | 15mℓPP培養管(TCチューブ)<br>Tissue Culture Tube<br>φ 1.7×12.0(市販品) (Marketed) 13mℓ | 10,000                        | 16,200                       |
| 13A50Tアダプタ(B)<br>Adaptor<br>S408945A<br>φ2.9×7.4 NY |              | 13mℓPP丸底チューブ Tube φ 1.7×10.1(市販品) (Marketed) 11mℓ                           | 8,000                         | 9,700                        |